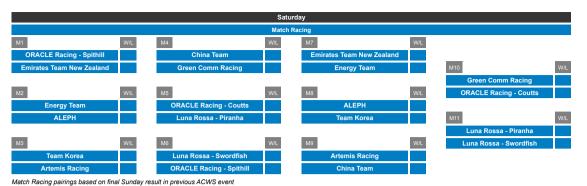

| Sunday                    |        |        |        |       |  |
|---------------------------|--------|--------|--------|-------|--|
| Fleet Racing              |        |        |        |       |  |
| TEAM                      | RACE 1 | RACE 2 | RACE 3 | TOTAL |  |
| ALEPH                     |        |        |        |       |  |
| Artemis Racing            |        |        |        |       |  |
| China Team                |        |        |        |       |  |
| Emirates Team New Zealand |        |        |        |       |  |
| Energy Team               |        |        |        |       |  |
| Green Comm Racing         |        |        |        |       |  |
| Luna Rossa - Piranha      |        |        |        |       |  |
| Luna Rossa - Swordfish    |        |        |